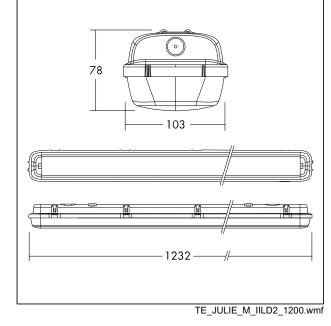

## Moisture-proof diffuser luminaire

An IP65 rated LED luminaire for high quality low energy lighting in wet, dusty environments. High quality opal polycarbonate (UV stabilised) diffuser ensures uniform lighting without visible spots. High efficacy, up to 50% energy saving compared with T8 fluorescent. The traditional design gives an aesthetically pleasing appearance – ideal for point for point replacement on refurbishment projects. 3h emergency light.

Body: polycarbonate

Diffuser: opal polycarbonate (UV stabilised)

Brackets: stainless steel

**Light Distribution** 

Weight: 2,15 kg

Emergency

This product contains a light source of energy efficiency class D.