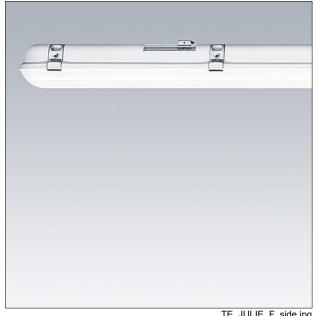

## Moisture-proof diffuser luminaire

An IP65 rated LED luminaire for high quality low energy lighting in wet, dusty environments. High quality opal polycarbonate (UV stabilised) diffuser ensures uniform lighting without visible spots. High efficacy, up to 60% energy saving compared with T8 fluorescent. The traditional design gives an aesthetically pleasing appearance – ideal for point for point replacement on refurbishment projects.3h emergency light.

Body: polycarbonate

Diffuser: opal polycarbonate (UV stabilised)

Brackets: stainless steel

Weight: 2.6 kg

TE\_JULIE\_F\_side.jpg

**Emergency** 

**Light Distribution** 

This product contains a light source of energy efficiency class D.