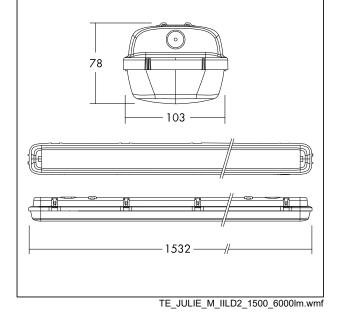

Body: polycarbonate

Diffuser: opal polycarbonate (UV stabilised)

Brackets: stainless steel

Weight: 2.6 kg

TE\_JULIE\_F\_side.jpg

**Emergency** 

**Light Distribution** 

This product contains a light source of energy efficiency class D.