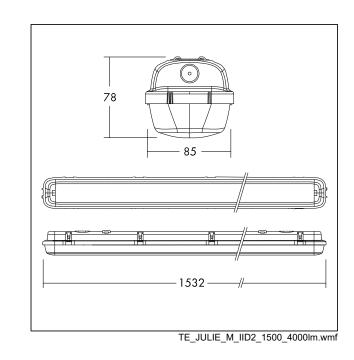

Body: polycarbonate Diffuser: opal polycarbonate (UV stabilised) Brackets: stainless steel Weight: 2,2 kg

**Light Distribution** 

Emergency

All values marked with an \* are rated values. Connected electrical load and luminous flux are subject to an initial tolerance of +/- 10%, the most similar colour temperature is subject to an initial tolerance of +/- 150K. Unless stated otherwise, the values apply to an ambient temperature of 25°C.