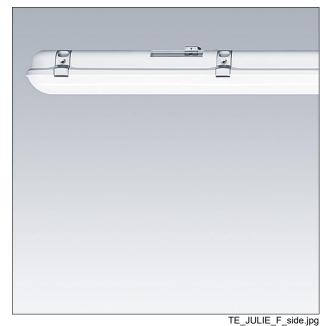

## Moisture-proof diffuser luminaire

An IP65 rated LED luminaire for high quality low energy lighting in wet, dusty environments. High quality opal polycarbonate (UV stabilised) diffuser ensures uniform lighting without visible spots. High efficacy, up to 40% energy saving compared with T8 fluorescent. The traditional design gives an aesthetically pleasing appearance – ideal for point for point replacement on refurbishment projects.3h emergency light.

Body: polycarbonate Diffuser: opal polycarbonate (UV stabilised) Brackets: stainless steel Weight: 2,2 kg

**Light Distribution** 

Emergency

All values marked with an \* are rated values. Connected electrical load and luminous flux are subject to an initial tolerance of +/- 10%, the most similar colour temperature is subject to an initial tolerance of +/- 150K. Unless stated otherwise, the values apply to an ambient temperature of 25°C.