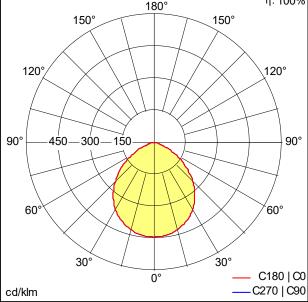

## **Light Distribution**

• Luminaire efficacy\*: 178 lm/W • Colour Rendering Index min.: 80

· Chromaticity tolerance (initial MacAdam): 4

· Rated median useful life\*: L70 50000 h at 25 °C • Ballast: 1x LED Con

· Luminaire input power\*: 2 W

Dimming: Fixed output

· Maintenance category CIE 97: D - Enclosed IP2X

TE\_AMY\_150\_LED\_DL\_1500\_840\_E3e.ldt

All values marked with an \* are rated values. Connected electrical load and luminous flux are subject to an initial tolerance of +/- 10%, the most similar colour temperature is subject to an initial tolerance of +/- 150K. Unless stated otherwise, the values apply to an ambient temperature of 25°C.