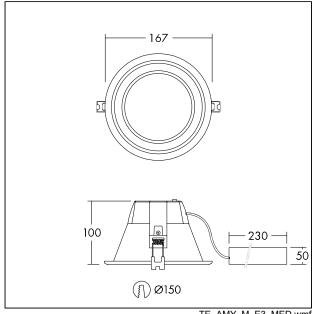

## LED ceiling-recessed luminaire

Recessed LED downlight, one for one replacement for traditional 2x18W compact fluorescent downlights. Consistent light output with no shadowing. High efficacy, up to 80% energy saving compared with fluorescent light sources. 150mm cut-out - identical to traditional products. AMY LED can be installed into a wide range of ceiling types of 2-20 mm thickness. 3h emergency light. THD<25%. Body: Aluminium white finish (RAL 9003)

Diffuser: Polycarbonate (TPb construction)

Weight: 1.9 kg

TE\_AMY\_M\_E3\_MED.wmf

**Emergency** 