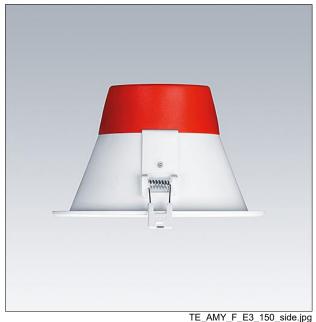

## LED ceiling-recessed luminaire

Recessed LED downlight, one for one replacement for traditional 2x18W compact fluorescent downlights. Consistent light output with no shadowing. High efficacy, up to 80% energy saving compared with fluorescent light sources. 150mm cut-out - identical to traditional products. AMY LED can be installed into a wide range of ceiling types of 2-20 mm thickness. 3h emergency light. THD<25%. Body: Aluminium white finish (RAL 9003)

Diffuser: Polycarbonate (TPb construction)

Weight: 1.9 kg

TE\_AMY\_M\_E3\_MED.wmf

**Emergency** 