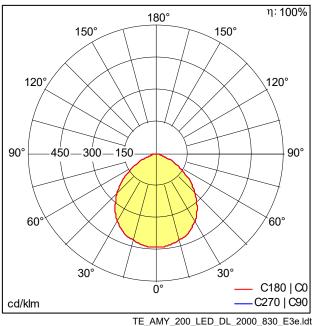

# THORNES

#### <AMY 200 LED DL 2000 830 E3

96665846

#### LED ceiling-recessed luminaire

Recessed LED downlight, one for one replacement for traditional 2x26W compact fluorescent downlights. Consistent light output with no shadowing. High efficacy, up to 80% energy saving compared with fluorescent light sources. 200mm cut-out – identical to traditional products. AMY LED can be installed into a wide range of ceiling types of 2-20 mm thickness. 3h emergency light. THD<25%.

Body: Aluminium white finish (RAL 9003) Diffuser: Polycarbonate (TPb construction)

Weight: 2.0 kg



TE\_AMY\_F\_E3\_200\_side.jpg



TE\_AMY\_M\_E3\_LGE.wmf

### **Light Distribution**

## **Emergency**



- Light Source: LED
- Luminaire luminous flux\*: 330 lm
- · Luminaire efficacy\*: 165 lm/W
- Colour Rendering Index min.: 80
- · Chromaticity tolerance (initial MacAdam): 4
- Rated median useful life\*: L70 50000 h at 25 °C
- Ballast: 1x LED Con
- · Luminaire input power\*: 2 W
- Dimming: Fixed output
- Maintenance category CIE 97: D Enclosed IP2X

All values marked with an \* are rated values. Connected electrical load and luminous flux are subject to an initial tolerance of +/- 10%, the most similar colour temperature is subject to an initial tolerance of +/- 150K. Unless stated otherwise, the values apply to an ambient temperature of 25°C.