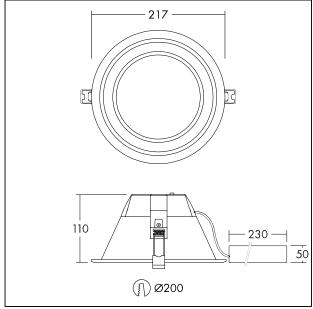

#### LED ceiling-recessed luminaire

Recessed LED downlight, one for one replacement for traditional 2x26W compact fluorescent downlights. Consistent light output with no shadowing. High efficacy, up to 80% energy saving compared with fluorescent light sources. 200mm cut-out – identical to traditional products. AMY LED can be installed into a wide range of ceiling types of 2-20 mm thickness. 3h emergency light. THD<25%.

Body: Aluminium white finish (RAL 9003) Diffuser: Polycarbonate (TPb construction)

Weight: 2.0 kg

TE\_AMY\_F\_E3\_200\_side.jpg

TE\_AMY\_M\_E3\_LGE.wmf