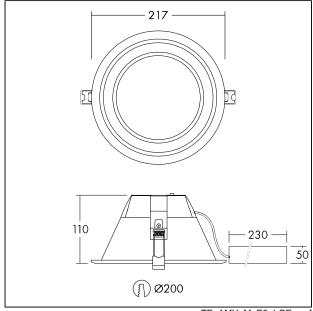

## LED ceiling-recessed luminaire

Recessed LED downlight, one for one replacement for traditional 2x26W compact fluorescent downlights. Consistent light output with no shadowing. High efficacy, up to 80% energy saving compared with fluorescent light sources.200mm cut-out - identical to traditional products. AMY LED can be installed into a wide range of ceiling types of 2-20 mm thickness. 3h emergency light. THD<25%. Body: Aluminium white finish (RAL 9003)

Diffuser: Polycarbonate (TPb construction)

Weight: 2.0 kg

TE\_AMY\_M\_E3\_LGE.wmf

**Emergency** 