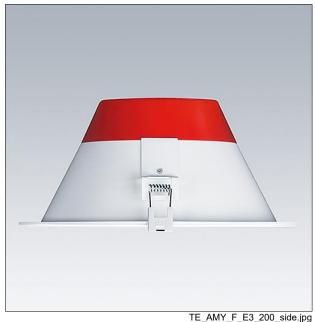

## LED ceiling-recessed luminaire

Recessed LED downlight, one for one replacement for traditional 2x26W compact fluorescent downlights. Consistent light output with no shadowing. High efficacy, up to 80% energy saving compared with fluorescent light sources.200mm cut-out - identical to traditional products. AMY LED can be installed into a wide range of ceiling types of 2-20 mm thickness. 3h emergency light. THD<25%. Body: Aluminium white finish (RAL 9003)

Diffuser: Polycarbonate (TPb construction)

Weight: 2.0 kg

TE\_AMY\_M\_E3\_LGE.wmf

**Emergency** 