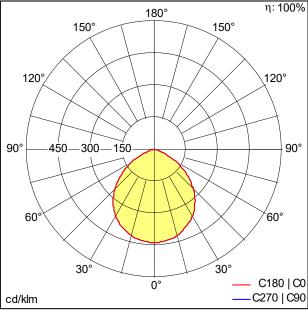

## **Light Distribution**

TE\_AMY\_200\_LED\_DL\_2000\_840\_E3e.ldt

· Light Source: LED

· Luminaire luminous flux\*: 373 lm

• Luminaire efficacy\*: 187 lm/W • Colour Rendering Index min.: 80

· Chromaticity tolerance (initial MacAdam): 4