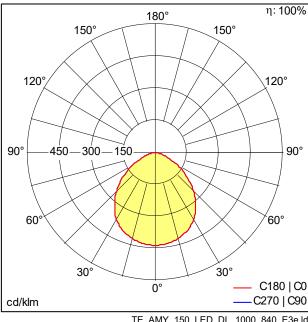

## **Light Distribution**

## **Emergency**

TE\_AMY\_150\_LED\_DL\_1000\_840\_E3e.ldt

- · Light Source: LED
- · Luminaire luminous flux\*: 346 lm
- Luminaire efficacy\*: 173 lm/W
- Colour Rendering Index min.: 80
- · Chromaticity tolerance (initial MacAdam): 4
- · Rated median useful life\*: L70 50000 h at 25 °C
- Ballast: 1x LED Con
- · Luminaire input power\*: 2 W
- Dimming: Fixed output
- · Maintenance category CIE 97: D Enclosed IP2X