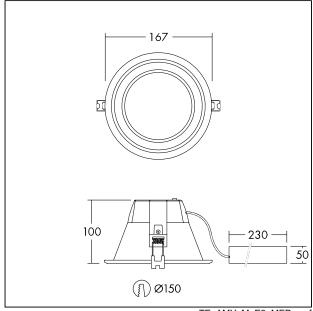

## LED ceiling-recessed luminaire

Recessed LED downlight, one for one replacement for traditional 1x26W compact fluorescent downlights. Consistent light output with no shadowing. High efficacy, up to 80% energy saving compared with fluorescent light sources. 150mm cut-out - identical to traditional products. AMY LED can be installed into a wide range of ceiling types of 2-20 mm thickness. 3h emergency light. THD<25%. Body: Aluminium white finish (RAL 9003)

Diffuser: Polycarbonate (TPb construction)

Weight: 1.9 kg

TE\_AMY\_M\_E3\_MED.wmf