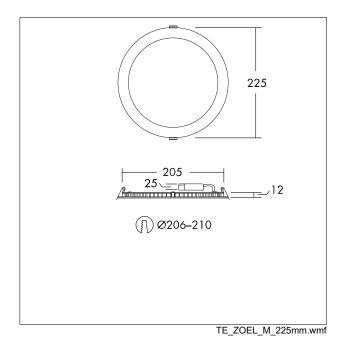

Body: Aluminum, white finish (RAL9003)

Diffuser: Polystyrol Weight: 0.48 kg

STD - standard