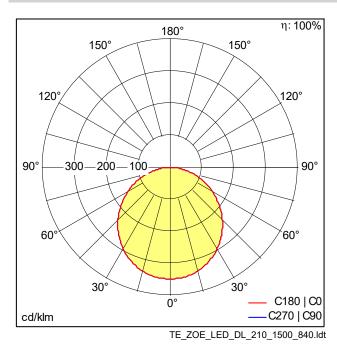

## **Light Distribution**

• Light Source: LED

· Luminaire luminous flux\*: 1500 lm

• Luminaire efficacy\*: 83 lm/W

• Colour Rendering Index min.: 80

• Correlated colour temperature\*: 4000 Kelvin

· Chromaticity tolerance (initial MacAdam): 4

· Rated median useful life\*: L70 35000 h at 25 °C

· Ballast: 1x LED Con

• Luminaire input power\*: 18 W Power factor = 0.9

· Dimming: Fixed output

All values marked with an \* are rated values. Connected electrical load and luminous flux are subject to an initial tolerance of +/- 10%, the most similar colour temperature is subject to an initial tolerance of +/- 150K. Unless stated otherwise, the values apply to an ambient temperature of 25°C.