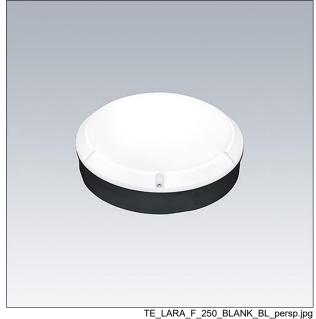

## Wall mounted luminaire

Circular IP65 bulkhead with optional trim accessories. Direct replacement for 1x16W 2D. More than 40% energy savings compared with luminaires with CFL lamps. Frosted diffuser ensuring homogeneous light effect and visual comfort. Sealed to IP65 for protected exterior applications. Robust construction tested up to IK08 impact resistance. 3 hour emergency lighting. Body: Polycarbonate, black (RAL 9011)

Diffuser: Polycarbonate, opal

Weight: 0.92 kg

**Light Distribution Emergency** 

This product contains a light source of energy efficiency class D.

All values marked with an \* are rated values. Connected electrical load and luminous flux are subject to an initial tolerance of +/- 10%, the most similar colour temperature is subject to an initial tolerance of +/- 150K. Unless stated otherwise, the values apply to an ambient temperature of 25°C.