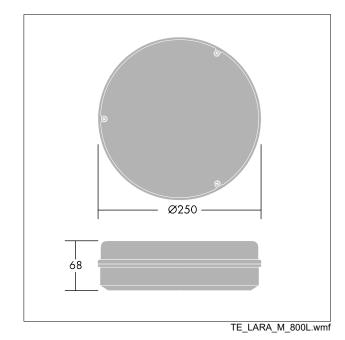

## Wall mounted luminaire

Circular IP65 bulkhead with optional trim accessories. Direct replacement for 1x16W 2D. More than 40% energy savings compared with luminaires with CFL lamps. Frosted diffuser ensuring homogeneous light effect and visual comfort. Sealed to IP65 for protected exterior applications. Robust construction tested up to IK08 impact resistance. 3 hour emergency lighting. Body: Polycarbonate, black (RAL 9011)

Diffuser: Polycarbonate, opal

Weight: 0.92 kg

**Light Distribution Emergency** 

This product contains a light source of energy efficiency class D.

All values marked with an \* are rated values. Connected electrical load and luminous flux are subject to an initial tolerance of +/- 10%, the most similar colour temperature is subject to an initial tolerance of +/- 150K. Unless stated otherwise, the values apply to an ambient temperature of 25°C.