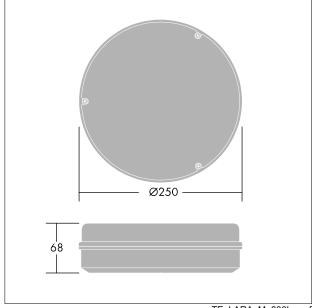

Body: Polycarbonate, white (RAL 9003)

Diffuser: Polycarbonate, opal

Weight: 0.92 kg

TE\_LARA\_F\_250\_BLANK\_WH\_persp.jpg

TE\_LARA\_M\_800L.wmf