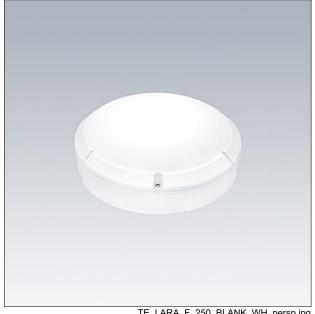

## Wall mounted luminaire

Circular IP65 bulkhead with optional trim accessories. Direct replacement for 1x16W 2D. More than 60% energy savings compared with luminaires with CFL lamps. Frosted diffuser ensuring homogeneous light effect and visual comfort. Sealed to IP65 for protected exterior applications. Robust construction tested up to IK08 impact resistance. Integrated microwave presence sensor.3 hour emergency lighting.

Body: Polycarbonate, white (RAL 9003)

Diffuser: Polycarbonate, opal

Weight: 0.92 kg

TE\_LARA\_F\_250\_BLANK\_WH\_persp.jpg

TE\_LARA\_M\_800L.wmf