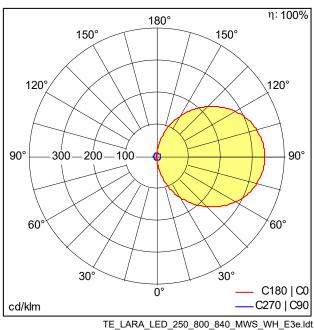

## <LARA LED 250 800 840 MWS WH E3

96666111

## Wall mounted luminaire

Circular IP65 bulkhead with optional trim accessories. Direct replacement for 1x16W 2D. More than 60% energy savings compared with luminaires with CFL lamps. Frosted diffuser ensuring homogeneous light effect and visual comfort. Sealed to IP65 for protected exterior applications. Robust construction tested up to IK08 impact resistance. Integrated microwave presence sensor.3 hour emergency lighting.

Body: Polycarbonate, white (RAL 9003)

Diffuser: Polycarbonate, opal

Weight: 0.92 kg



TE\_LARA\_F\_250\_BLANK\_WH\_persp.jpg



TE\_LARA\_M\_800L.wmf

## **Light Distribution**

## Emergency



This product contains a light source of energy efficiency class D.

Light Source: LED

· Luminaire luminous flux\*: 169 Im • Luminaire efficacy\*: 84 lm/W

• Colour Rendering Index min.: 80

· Chromaticity tolerance (initial MacAdam): 4

• Rated median useful life\*:

L70 50000 h at 25 °C • Ballast: 1x LED Con

· Luminaire input power\*: 2 W

Dimming: Fixed output

• Maintenance category CIE 97: E - Dust-proof IP5X