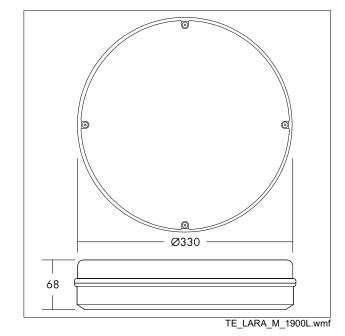

## Wall mounted luminaire

Circular IP65 bulkhead with optional trim accessories. Direct replacement for 1x28W 2D. More than 70% energy savings compared with luminaires with CFL lamps. Frosted diffuser ensuring homogeneous light effect and visual comfort. Sealed to IP65 for protected exterior applications. Robust construction tested up to IK08 impact resistance. 3 hour emergency lighting. Body: Polycarbonate, white (RAL 9003)

Diffuser: Polycarbonate, opal

Weight: 1.4 kg

TE\_LARA\_F\_330\_BLANK\_WH\_persp.jpg

**Light Distribution Emergency** 

This product contains a light source of energy efficiency class D.

All values marked with an \* are rated values. Connected electrical load and luminous flux are subject to an initial tolerance of +/- 10%, the most similar colour temperature is subject to an initial tolerance of +/- 150K. Unless stated otherwise, the values apply to an ambient temperature of 25°C.