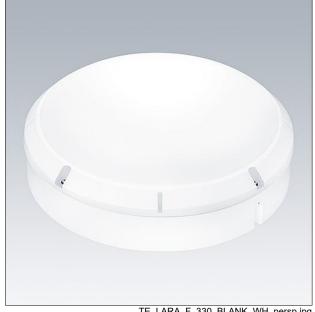

## Wall mounted luminaire

Circular IP65 bulkhead with optional trim accessories. Direct replacement for 1x28W 2D. More than 70% energy savings compared with luminaires with CFL lamps. Frosted diffuser ensuring homogeneous light effect and visual comfort. Sealed to IP65 for protected exterior applications. Robust construction tested up to IK08 impact resistance. 3 hour emergency lighting. Body: Polycarbonate, white (RAL 9003)

Diffuser: Polycarbonate, opal

Weight: 1.4 kg

TE\_LARA\_F\_330\_BLANK\_WH\_persp.jpg

**Light Distribution Emergency** 

This product contains a light source of energy efficiency class D.

All values marked with an \* are rated values. Connected electrical load and luminous flux are subject to an initial tolerance of +/- 10%, the most similar colour temperature is subject to an initial tolerance of +/- 150K. Unless stated otherwise, the values apply to an ambient temperature of 25°C.