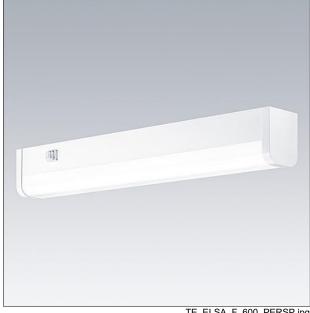

## Bathroom Mirror LED luminaire

Bathroom mirror luminaire with an elegant and timeless design. Opal diffuser ensuring visual comfort and a fully homogeneous illumination. Tool-free wiring for quick installation. Integrated on/off switch. Body: Aluminum, white finish (RAL9016)

Diffuser: PC, opal End cap: PC, white finish (RAL9016) Weight: 0.8 kg

THORNCC

96630327

TE\_ELSA\_F\_600\_PERSP.jpg