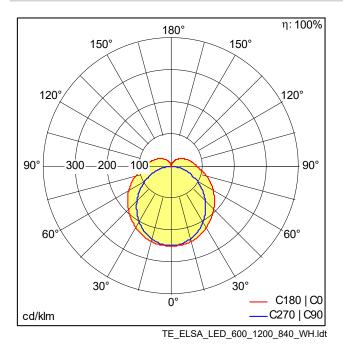

## Light Distribution

This product contains a light source of energy efficiency class E.

- Light Source: LED
- Luminaire luminous flux\*: 1200 lm
- Luminaire efficacy\*: 100 lm/W
- Colour Rendering Index min.: 80
- · Correlated colour temperature\*: 4000 Kelvin
- Chromaticity tolerance (initial MacAdam): 6
- Rated median useful life\*:
- L70 50000 h at 25 °C
- · Ballast: 1x LED Con
- Luminaire input power\*: 12 W Power factor = 0.9
- Dimming: Fixed output
- Total harmonic distortion (THD): 18.00 %