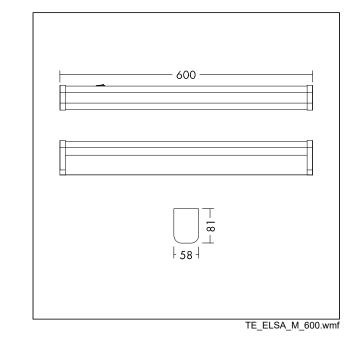

Diffuser: PC, opal End cap: PC, white finish (RAL9016) Weight: 0.8 kg

THORNCC

96630327

TE\_ELSA\_F\_600\_PERSP.jpg