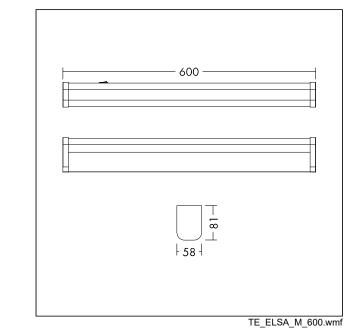

Diffuser: PC, opal End cap: PC, white finish (RAL9016) Weight: 0.8 kg

THORN

96630328

TE\_ELSA\_F\_600\_PERSP.jpg