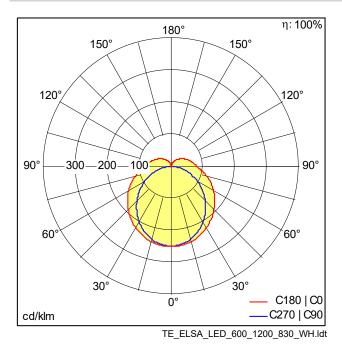

## Light Distribution

This product contains a light source of energy efficiency class E.

STD - standard

- Light Source: LED
- Luminaire luminous flux\*: 1200 lm
- Luminaire efficacy\*: 100 lm/W
- Colour Rendering Index min.: 80
- · Correlated colour temperature\*: 3000 Kelvin
- Chromaticity tolerance (initial MacAdam): 6
- Rated median useful life\*:
- L70 50000 h at 25 °C
- · Ballast: 1x LED Con
- Luminaire input power\*: 12 W Power factor = 0.9
- Dimming: Fixed output
- Total harmonic distortion (THD): 18.00 %