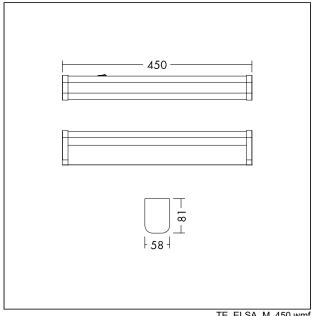

Body: Aluminum, white finish (RAL9016)

Diffuser: PC, opal End cap: PC, white finish (RAL9016)

Weight: 0.6 kg

TE\_ELSA\_M\_450.wmf

STD - standard