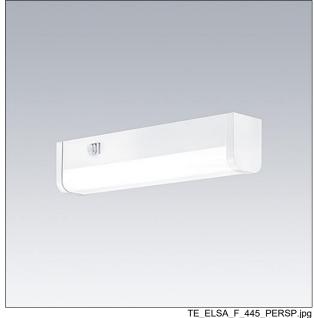

#### Bathroom Mirror LED luminaire

Bathroom mirror luminaire with an elegant and timeless design. Opal diffuser ensuring visual comfort and a fully homogeneous illumination. Tool-free wiring for quick installation. Integrated on/off switch.

Body: Aluminum, white finish (RAL9016)

Diffuser: PC, opal End cap: PC, white finish (RAL9016)

Weight: 0.6 kg

TE\_ELSA\_M\_450.wmf

STD - standard