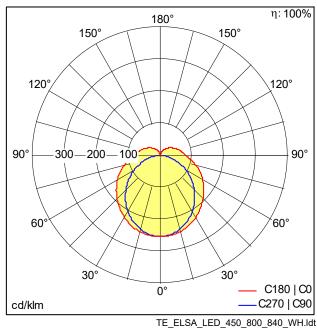

## **Light Distribution**

This product contains a light source of energy efficiency class E.

- · Light Source: LED
- · Luminaire luminous flux\*: 800 lm
- Luminaire efficacy\*: 100 lm/W
- Colour Rendering Index min.: 80
- Correlated colour temperature\*: 4000 Kelvin
- · Chromaticity tolerance (initial MacAdam): 6
- Rated median useful life\*: L70 50000 h at 25 °C
- · Ballast: 1x LED Con
- Luminaire input power\*: 8 W Power factor = 0.9
- Dimming: Fixed output
- Total harmonic distortion (THD): 18.00 %