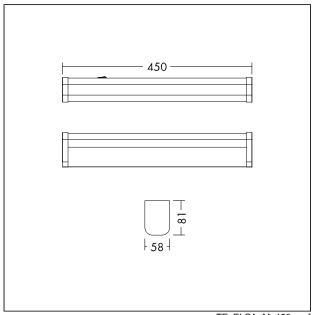

Body: Aluminum, white finish (RAL9016)

Diffuser: PC, opal End cap: PC, white finish (RAL9016)

Weight: 0.6 kg

TE\_ELSA\_M\_450.wmf

STD - standard