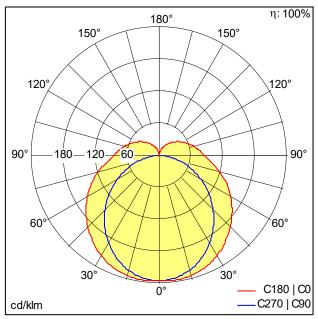

## **Light Distribution**

TE\_ELSA\_LED\_450\_800\_830\_WH.ldt

This product contains a light source of energy efficiency class E.

· Light Source: LED

· Luminaire luminous flux\*: 800 lm

• Luminaire efficacy\*: 100 lm/W