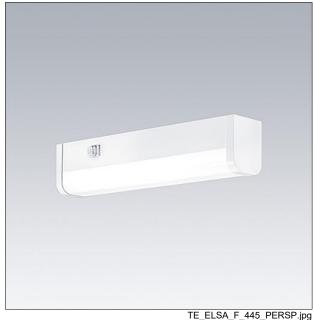

#### Bathroom Mirror LED luminaire

Bathroom mirror luminaire with an elegant and timeless design. Opal diffuser ensuring visual comfort and a fully homogeneous illumination. Tool-free wiring for quick installation. Integrated on/off switch.

Body: Aluminum, white finish (RAL9016)

Diffuser: PC, opal End cap: PC, white finish (RAL9016)

Weight: 0.6 kg

TE\_ELSA\_M\_450.wmf

STD - standard