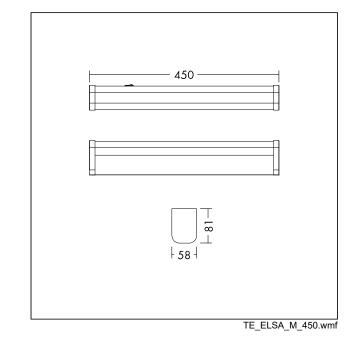

Diffuser: PC, opal End cap: PC, white finish (RAL9016) Weight: 0.6 kg

TE\_ELSA\_F\_445\_PERSP.jpg