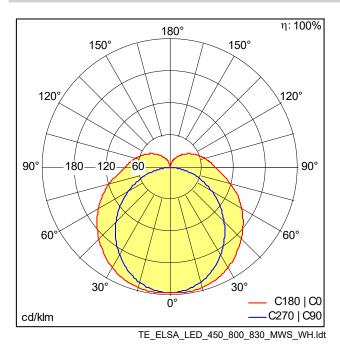

## Light Distribution

This product contains a light source of energy efficiency class E.

STD - standard

- Light Source: LED
- Luminaire luminous flux\*: 800 lm
- Luminaire efficacy\*: 100 lm/W
- Colour Rendering Index min.: 80
- · Correlated colour temperature\*: 3000 Kelvin
- Chromaticity tolerance (initial MacAdam): 6
- Rated median useful life\*:
- L70 50000 h at 25 °C
- · Ballast: 1x LED Con
- Luminaire input power\*: 8 W Power factor = 0.9
- Dimming: Fixed output
- Total harmonic distortion (THD): 18.00 %