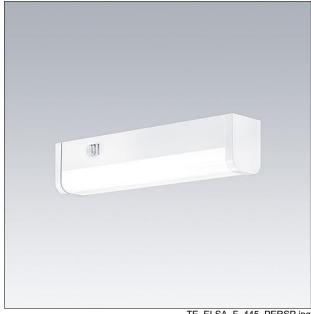

## Bathroom Mirror LED luminaire

Bathroom mirror luminaire with an elegant and timeless design. Opal diffuser nsuring visual comfort and a fully homogeneous illumination. Tool-free wiring for quick installation. Integrated presence sensor and on/off switch. Body: Aluminum, white finish (RAL9016)

Diffuser: PC, opal End cap: PC, white finish (RAL9016) Weight: 0.6 kg

TE\_ELSA\_F\_445\_PERSP.jpg