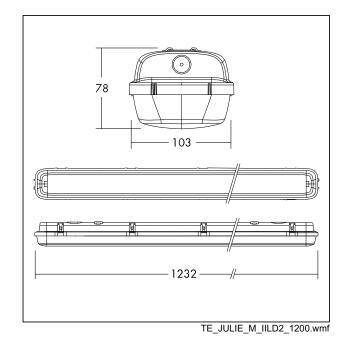

## Moisture-proof diffuser luminaire

An IP65 rated LED luminaire for high quality low energy lighting in wet, dusty environments. High quality opal polycarbonate (UV stabilised) diffuser ensures uniform lighting without visible spots. High efficacy, up to 60% energy saving compared with T8 fluorescent. The traditional design gives an aesthetically pleasing appearance – ideal for point for point replacement on refurbishment projects. Integrated presence sensor, corridor function and 3h emergency light.

Body: polycarbonate

Diffuser: opal polycarbonate (UV stabilised)

Brackets: stainless steel

**Light Distribution** 

Weight: 2,6 kg

Emergency

This product contains a light source of energy efficiency class D.