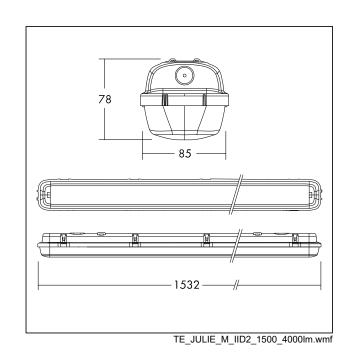

Body: polycarbonate Diffuser: opal polycarbonate (UV stabilised) Brackets: stainless steel Weight: 2,65 kg

THORNCC

96631094