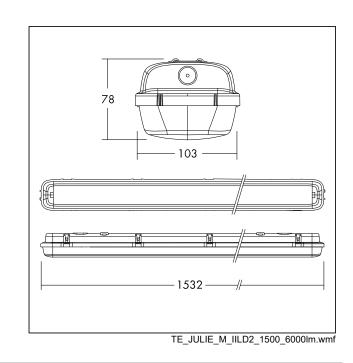

Body: polycarbonate Diffuser: opal polycarbonate (UV stabilised) Brackets: stainless steel Weight: 3,05 kg

THORN

96631095