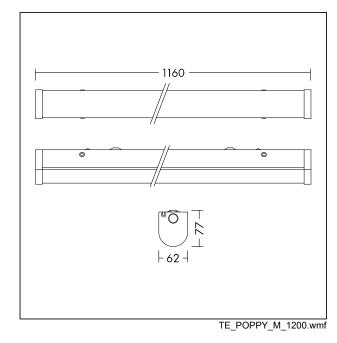

Body: sheet metal, white finish (RAL 9002).

Diffuser: polycarbonate, opal.

End caps: polycarbonate, white (RAL 9002).

Weight: 2,5 kg

Light Distribution Emergency

This product contains a light source of energy efficiency class E.