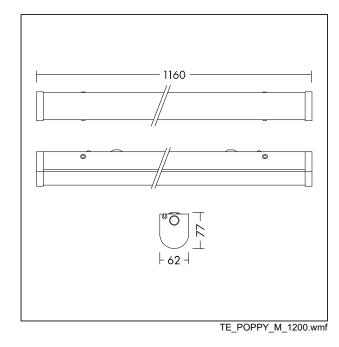

## LED batten

A fast install and versatile IP20 batten with press release buttons for quick opening and installation. Reliable integrated LED technology, ensuring maintenance-free installation and a long lifetime. Homogeneous illumination. Direct replacement for conventional battens in terms of light performance and length. Piano-key terminals, enabling loop-in loop-out. ENEC certified driver. 3 hour emergency lighting.

Body: sheet metal, white finish (RAL 9002).

Diffuser: polycarbonate, opal.

End caps: polycarbonate, white (RAL 9002).

Weight: 2,5 kg

Light Distribution Emergency

This product contains a light source of energy efficiency class D.