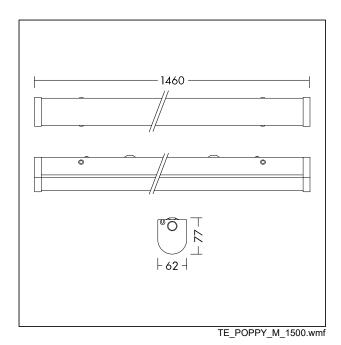

Body: sheet metal, white finish (RAL 9002).

Diffuser: polycarbonate, opal. End caps: polycarbonate, white (RAL 9002).

Weight: 4,3 kg

Light Distribution Emergency

This product contains a light source of energy efficiency class E.