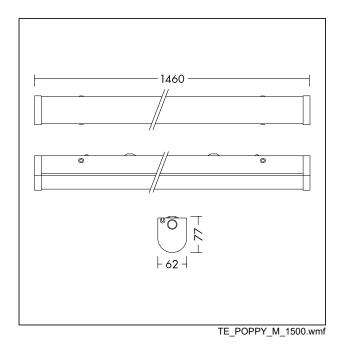

## LED batten

A fast install and versatile IP20 batten with press release buttons for quick opening and installation. Reliable integrated LED technology, ensuring maintenance-free installation and a long lifetime. Homogeneous illumination. Direct replacement for conventional battens in terms of light performance and length. Piano-key terminals, enabling loop-in loop-out. ENEC certified driver. 3 hour emergency lighting.

Body: sheet metal, white finish (RAL 9002). Diffuser: polycarbonate, opal. End caps: polycarbonate, white (RAL 9002). Weight: 4,3 kg

THORN

96631271