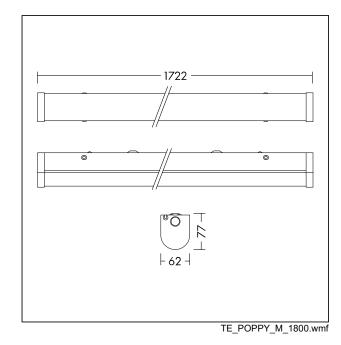

## LED batten

A fast install and versatile IP20 batten with press release buttons for quick opening and installation. Reliable integrated LED technology, ensuring maintenance-free installation and a long lifetime. Homogeneous illumination. Direct replacement for conventional battens in terms of light performance and length. Piano-key terminals, enabling loop-in loop-out. ENEC certified driver. 3 hour emergency lighting.

Body: sheet metal, white finish (RAL 9002).

Diffuser: polycarbonate, opal.

End caps: polycarbonate, white (RAL 9002).

Weight: 5 kg

Light Distribution Emergency

This product contains a light source of energy efficiency class E.