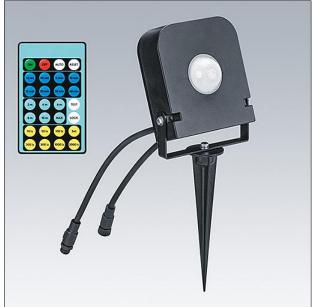

## Sensor

IP65 sensor for motion detection via infrared with earth spike (aluminium die cast) including remote control to adapt sensor settings. Also suitable for wall-mounting. Ambient temperature -20°C up to +40°C. Compatible with THORNeco cable system. Integration to external systems by included open leads adapters. Switching load: max. 800W. Pre-wired with 20cm cable (H07RN-F 3G1,5 mm<sup>2</sup>) and connector for fast installation. Dimensions 295 x 106 x 39 mm, weight: 0.36 kg.