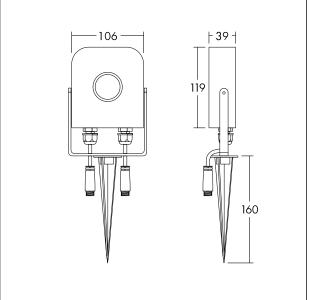

## Sensor

IP65 sensor for motion detection via infrared with earth spike (aluminium die cast) including remote control to adapt sensor settings. Also suitable for wall-mounting. Ambient temperature -20°C up to +40°C. Compatible with THORNeco cable system. Integration to external systems by included open leads adapters. Switching load: max. 800W. Pre-wired with 20cm cable (H07RN-F 3G1,5 mm<sup>2</sup>) and connector for fast installation. Dimensions 295 x 106 x 39 mm, weight: 0.36 kg.