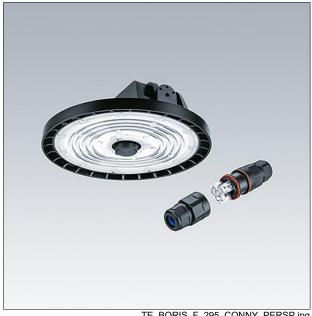

## <BORIS PLUG&PLAY MWS SENSOR</p>

96634059

## Microwave presence sensor

Plug&Play microwave presence sensor with daylight sensor for illuminance levels between 200 and 500 lux will ensure that light is only delivered when needed. The motion detection range, the hold time as well as the standby dimming level are fully adjustable via Dial Code system or remote control. Additional features available by remote control (BORIS MWS SENSOR REMOTE CONTROL): Brightness level in operation mode. Adjustable in 10% steps from 10 - 100%. Operation as photocell by disabling presence detection. Maximum mounting height is 12m.