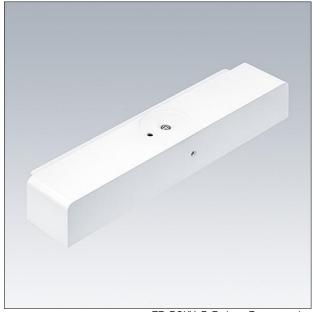

## ROXY E3 Plug&Play 96634877

## E3 Plug & Play, interchangeable modul

Exchange Endcap with Plug & Play Emergency Kit for 3 hours emergency operation. LiFePo4 battery, Manual Test, 2,5W emergency LED supplying 433 lm. Compatible with ROXY D and ROXY D/I. Product dimensions: 74 mm x 306 mm x 47 mm, weight: 1.3 kg.