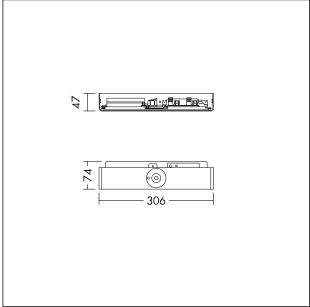

## E3 Plug & Play, interchangeable modul

Exchange Endcap with Plug & Play Emergency Kit for 3 hours emergency operation. LiFePo4 battery, Manual Test, 2,5W emergency LED supplying 433 lm. Compatible with ROXY D and ROXY D/I. Product dimensions: 74 mm x 306 mm x 47 mm, weight: 1.3 kg.