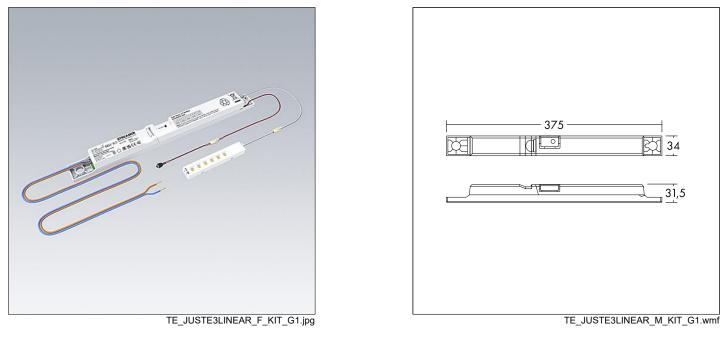

## Emergency LED driver

Emergency LED driver with Manual- or SelfTest function (adjustable via switch directly on the product), LiFePO4 battery, LED engine, indicator LED and test switch. Enables quick and easy conversion of THORNeco luminaires for emergency operation. Compatible with JULIE FLEX, POPPY FLEX. SelfTest (EN62034) is ideal for monitoring larger buildings and multiple sites. LiFePo4 battery provides an optimum service life of the battery. Rated supply voltage: 230V ;Supply frequency: 50/60Hz; Output power: 3,5W; Rated emergency duration: 3 hours; Battery: LiFePO4 6,4V 3,3Ah; Initial charge period: 24 hours; Ambient temperature (ta): 0°C to +25°C; weight: 0.34 kg