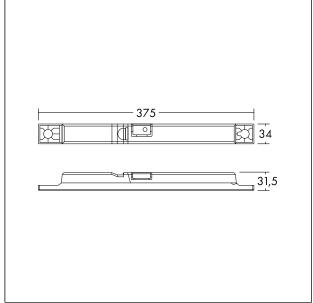

## **Emergency LED driver**

Emergency LED driver with Manual- or SelfTest function (adjustable via switch directly on the product), LiFePO4 battery, LED engine, indicator LED and test switch. Enables quick and easy conversion of THORNeco luminaires for emergency operation. Compatible with JULIE FLEX, POPPY FLEX. SelfTest (EN62034) is ideal for monitoring larger buildings and multiple sites. LiFePo4 battery provides an optimum service life of the battery. Rated supply voltage: 230V; Supply frequency: 50/60Hz; Output power: 3,5W; Rated emergency duration: 3 hours; Battery: LiFePO4 6,4V 3,3Ah; Initial charge period: 24 hours; Ambient temperature (ta): 0°C to +25°C; weight: 0.34 kg