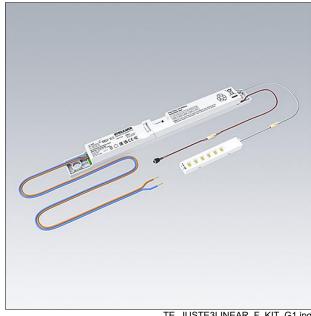

## **Emergency LED driver**

Emergency LED driver with Manual- or SelfTest function (adjustable via switch directly on the product), LiFePO4 battery, LED engine, indicator LED and test switch. Enables quick and easy conversion of THORNeco luminaires for emergency operation. Compatible with JULIE FLEX, POPPY FLEX. SelfTest (EN62034) is ideal for monitoring larger buildings and multiple sites. LiFePo4 battery provides an optimum service life of the battery. Rated supply voltage: 230V; Supply frequency: 50/60Hz; Output power: 3,5W; Rated emergency duration: 3 hours; Battery: LiFePO4 6,4V 3,3Ah; Initial charge period: 24 hours; Ambient temperature (ta): 0°C to +25°C; weight: 0.34 kg