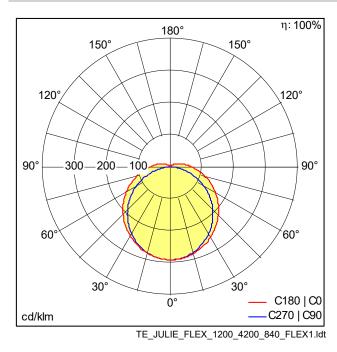

## **Light Distribution**

STD - standard

This product contains a light source of energy efficiency class D.

- Light Source: LED
- · Luminaire luminous flux\*: 4200 lm
- Luminaire efficacy\*: 124 lm/W
- Colour Rendering Index min.: 80
- Correlated colour temperature\*: 4000 Kelvin
- Chromaticity tolerance (initial MacAdam): 4
- Rated median useful life\*: L80 50000 h at 25 °C
- Ballast: 1x LED Con
- Luminaire input power\*: 34 W Power factor = 0.9
- Dimming: HFIX dimmable to 1%
- Maintenance category CIE 97: E Dust-proof IP5X
- Total harmonic distortion (THD): 10.00 %