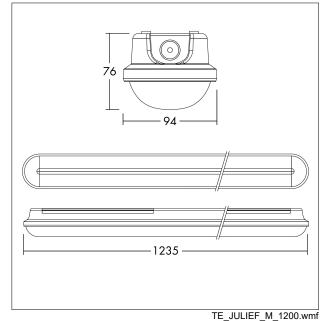

## IP65 Moisture-proof diffuser luminaire

IP65 DALI LED Moisture proof luminaire with opal diffuser for indoor and covered outdoor installation. Innovative design with extra long bracket sliders (300 mm) for ease of installation making it an ideal refurbishment luminaire. Made of high quality polycarbonate (UV stabilised), the design is streamlined and clip free, whilst still providing easy but secure access to the driver. Total luminous flux: 4200 lm, Luminaire input power: 34 W, Luminaire efficacy: 124 lm/W, CCT: 4000K, Lifetime: 50.000hrs @L80, Colour Rendering: CRI > 80, Chromaticity tolerance (initial MacAdam): 4, Impact strength: IK08. Tool-free installation, BESA compatible. DALI driver offering dimming range x to 100% via DALI-2 and switchDIM. DC level adjustable. Mains frequency 0/50/60 Hz. Suitable for emergency escape lighting systems acc. to EN 50172. Available accessories: Suspension kit. Dimensions: 1235 x 94 x 76 mm,weight: 1.45 kg.