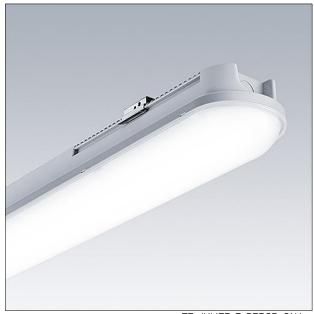

## IP65 Moisture-proof diffuser luminaire

IP65 DALI LED Moisture proof luminaire with opal diffuser for indoor and covered outdoor installation. Innovative design with extra long bracket sliders (300 mm) for ease of installation making it an ideal refurbishment luminaire. Made of high quality polycarbonate (UV stabilised), the design is streamlined and clip free, whilst still providing easy but secure access to the driver. Total luminous flux: 4200 lm, Luminaire input power: 34 W, Luminaire efficacy: 124 lm/W, CCT: 4000K, Lifetime: 50.000hrs @L80, Colour Rendering: CRI > 80, Chromaticity tolerance (initial MacAdam): 4, Impact strength: IK08. Tool-free installation, BESA compatible. DALI driver offering dimming range x to 100% via DALI-2 and switchDIM. DC level adjustable. Mains frequency 0/50/60 Hz. Suitable for emergency escape lighting systems acc. to EN 50172. Available accessories: Suspension kit. Dimensions: 1235 x 94 x 76 mm,weight: 1.45 kg.