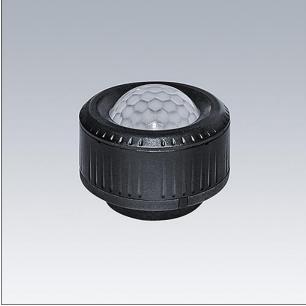

## BORIS PLUG&PLAY PIR SENSOR GEN2

## Infrared sensor (presence & daylight)

Plug&Play infrared presence sensor for detection of movements due to body temperature. Daylight sensor for illuminance levels between 10 and 500 lux will ensure that light is only delivered when needed. Actual illuminance level can be stored as reference. Commissioning to be done via remote control (96635770). The motion detection range, the hold time as well as the standby dimming level and time fully adjustable via remote control. Maximum mounting height is 12m. Weight: 0.09 kg